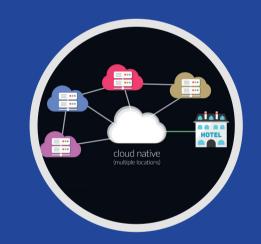

ACCOUNTING

INTELLIGENCE

**BUSINESS** 

**REPORTING &** ANALYTICS

Cloud technology's supported by an API approach offers connectivity options through seamless integrations to easily add needed operational systems.

> Hotels can add and remove solutions as needed while providing personalised experiences to their guests.

AUGUST 2021 // EDITORIAL INFOGRAPHIC HOTEL TECHNOLOGY STACK