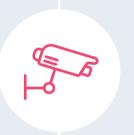

# Smart Room •

SUPPORTED BY

- Virtual Assistance / Voice Control (e.g. Amazon Alexa)
- **Smart Lighting Controls**
- **Smart Thermostat Control**

**Smart TV** (Supporting streaming of guest content)

Automatic DND

**Guest WiFi** and HSIA

Smart Mini Bar

Keyless Entry via NFC/RFID or mobile app